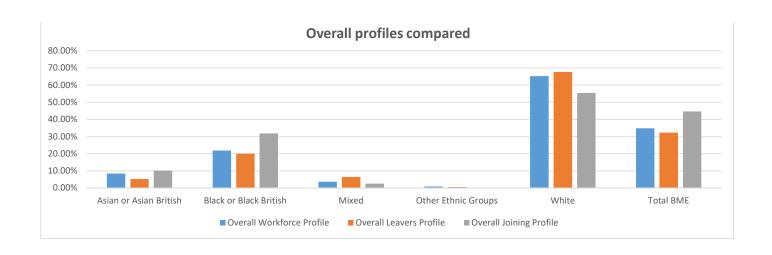

## Profile of joiners (new starters to the borough) 01.09.19 to 31.08.2020

| Basic salary band            | Asian or Asian British | Black or Black British | Mixed  | Other Ethnic Groups | White   | Total BME |
|------------------------------|------------------------|------------------------|--------|---------------------|---------|-----------|
| Up to £19,999 per annum      | 0.00%                  | 20.00%                 | 20.00% | 0.00%               | 60.00%  | 40.00%    |
| £20,000 to £39,999 per annum | 11.88%                 | 34.65%                 | 2.97%  | 0.00%               | 50.50%  | 49.50%    |
| £40,000 to £59,999 per annum | 9.09%                  | 31.82%                 | 0.00%  | 0.00%               | 59.09%  | 40.91%    |
| £60,000 to £79,999 per annum | 0.00%                  | 0.00%                  | 0.00%  | 0.00%               | 100.00% | 0.00%     |
| £80,000 to £99,999 per annum | 0.00%                  | 0.00%                  | 0.00%  | 0.00%               | 0.00%   | 0.00%     |
| Over £100,000 per annum      | 0.00%                  | 0.00%                  | 0.00%  | 0.00%               | 0.00%   | 0.00%     |
| Grand Total                  | 10.19%                 | 31.85%                 | 2.55%  | 0.00%               | 55.41%  | 44.59%    |
|                              | Asian or Asian British | Black or Black British | Mixed  | Other Ethnic Groups | White   | Total BME |
| Overall Workforce Profile    | 8.39%                  | 21.86%                 | 3.63%  | 0.92%               | 65.19%  | 34.81%    |
| Overall Leavers Profile      | 5.29%                  | 20.00%                 | 6.47%  | 0.59%               | 67.65%  | 32.35%    |
| Overall Joining Profile      | 10.19%                 | 31.85%                 | 2.55%  | 0.00%               | 55.41%  | 44.59%    |